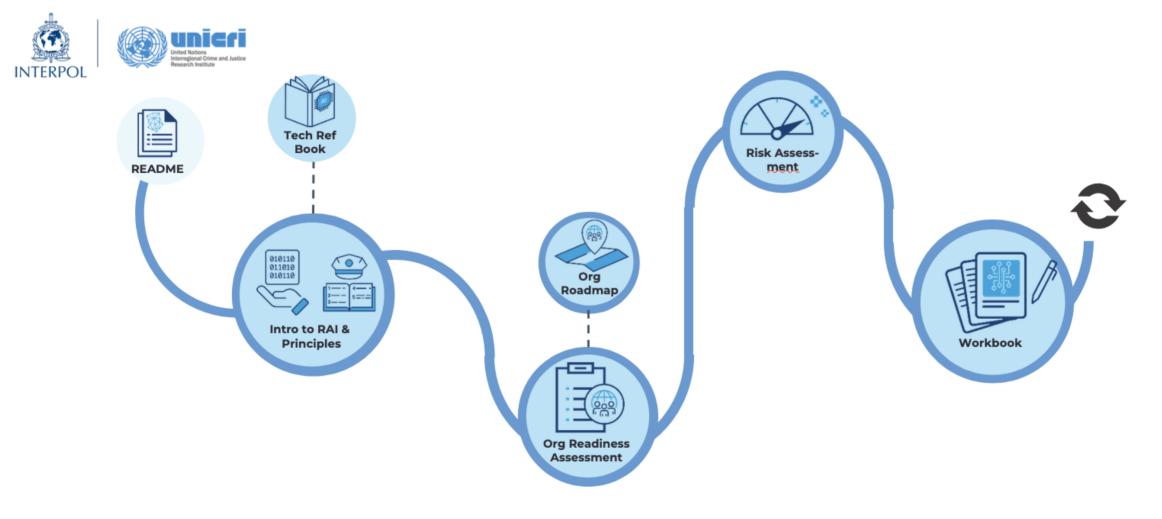

### **TOOLKIT FOR RESPONSIBLE AI INNOVATION**

#### **Suggested pathway**

Funded by the European Union

Arab Dialogue Circle on "Artificial Intelligence in the Arab World" Innovative Technologies & Ethical Challenges

دائرة الحوار العربي حول الذكاء الإصطناعي في العالم العربي تطبيقات مبتكرة وتحديات اخلاقية

#### Key take-aways

Scan or visit <u>ai-lawenforcement.org</u>

- Responsible AI innovation helps minimizing the risks and maximizing the benefits.
- Respects the law, minimizes any harm, respects human autonomy, promotes fairness and is supported by good governance.
- It is a journey, not an end destination.
- Check our AI Toolkit for supporting resources and stay tuned to #AI-POL for more!