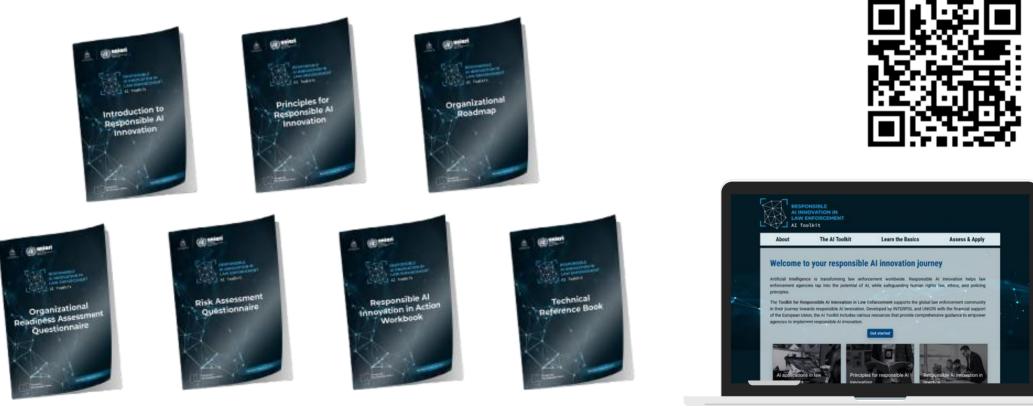

### **TOOLKIT FOR RESPONSIBLE AI INNOVATION**

#### IN LAW ENFORCEMENT

Innovative Technologies & Ethical Challenges

#### Key take-aways

Scan or visit <u>ai-lawenforcement.org</u>

- Responsible AI innovation helps minimizing the risks and maximizing the benefits.
- Respects the law, minimizes any harm, respects human autonomy, promotes fairness and is supported by good governance.
- It is a journey, not an end destination.
- Check our AI Toolkit for supporting resources and stay tuned to #AI-POL for more!