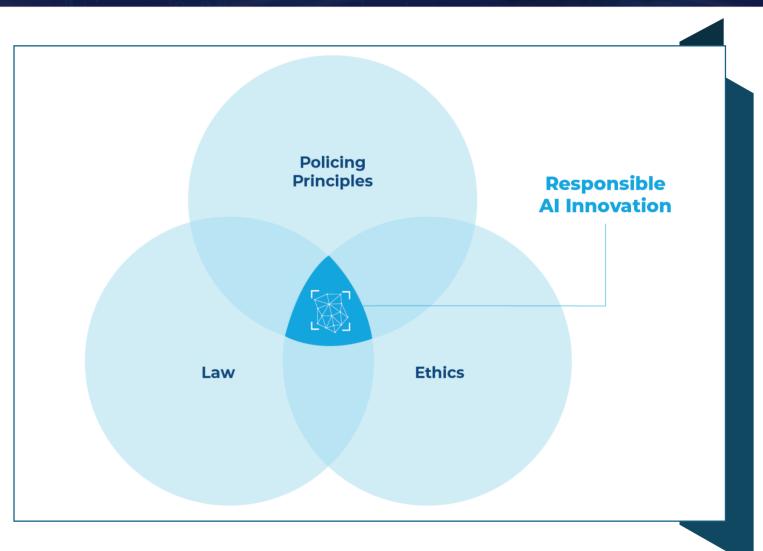

#### OUR PRINCIPLES OF RESPONSIBLE AI

- Avoids re-inventing the wheel
- Grounded in existing principles of policing
- And AI frameworks

Innovative Technologies & Ethical Challenges

دائرة الحوار العربي حول الذكاء الإصطناعي في العالم العربي تطبيقات مبتكرة وتحديات اخلاقية

## BUT WHAT IS RESPONSIBLE AI?

Innovative Technologies & Ethical Challenges

دائرة الحوار العربي حول الذكاء الإصطناعى فى العالم العربى تطبيقات مبتكرة وبتحديات اخلاقية

- respects the law & human rights
- minimizes any harm to people
- respects human autonomy
- promotes fairness
- is supported by good governance